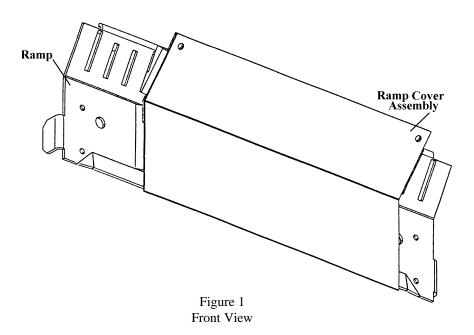

## To Install:

- 1. Inspect the ramp cover assembly. Ensure the mandril to the pop rivet does not protrude from the rivet head.
- 2. Place the center divider to one side of the module.
- 3. Place the ramp cover assembly in position as shown in figure 1.

Note: One tab is in divider setting #4; this must be the side closest to the center divider. The other tab should be in setting #2; this must be the side farthest from the center divider.

- 4. Bend the tabs (see figure 2) at a  $45^{\circ}$  angle to secure the ramp cover assembly to the ramp.
- 5. Adjust the center divider to its recommended setting.