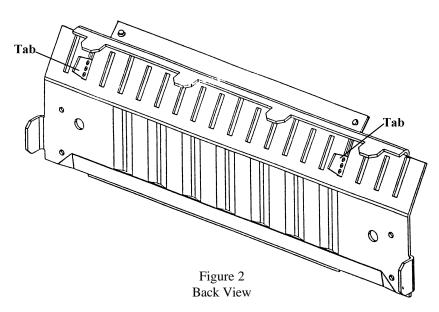

Note: One tab is in divider setting #4; this must be the side closest to the center divider. The other tab should be in setting #2; this must be the side farthest from the center divider.

- 4. Bend the tabs (see figure 2) at a  $45^{\circ}$  angle to secure the ramp cover assembly to the ramp.
- 5. Adjust the center divider to its recommended setting.